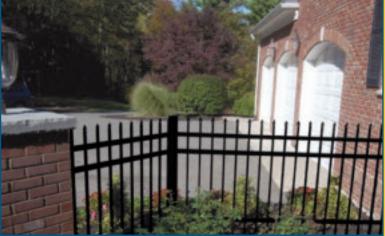

## RELIABLE has been the #1 Name in Fence for Over 70 Years!

Three rail with alternating lower pickets. Shown with granite posts (optional).

Three rail flush top.

Three rail flush top. Shown with arched gate (optional).