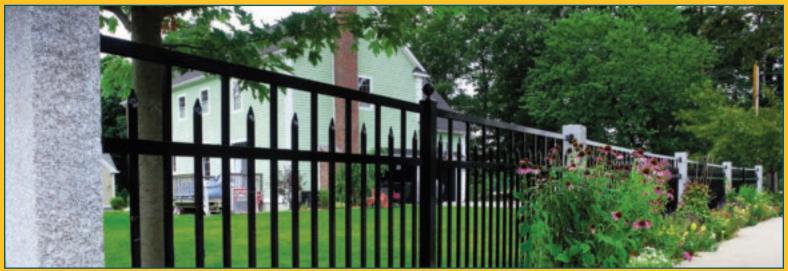

## RELIABLE has been the #1 Name in Fence for Over 70 Years!

Three rail with alternating lower pickets. Shown with granite posts (optional).

Three rail flush top.

Three rail flush top. Shown with arched gate (optional).