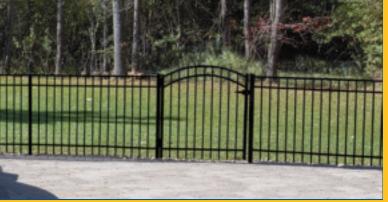

## GORGEOUS ORNAMENTAL ALUMINUM FENCES TO ENHANCE YOUR PROPERTY!

Two rail flush top.

Arched double gate - Three rail with pickets through top rail.

Three rail flush top with alternating lower pickets.

Three rail with stepped pickets through top rail.