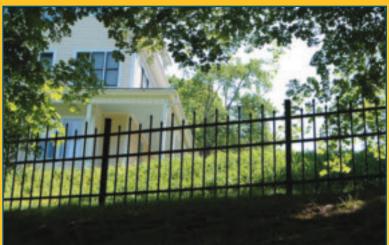

## RELIABLE has been the #1 Name in Fence for Over 70 Years!

Three rail with alternating lower pickets. Shown with granite posts (optional).

Three rail flush top.

Three rail flush top. Shown with arched gate (optional).