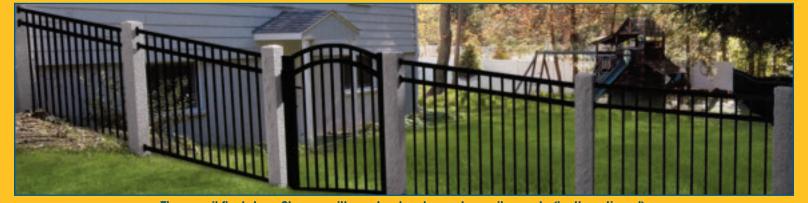

## GORGEOUS ORNAMENTAL ALUMINUM FENCES TO ENHANCE YOUR PROPERTY!



Two rail flush top.



Arched double gate - Three rail with pickets through top rail.



Three rail flush top with alternating lower pickets.



Three rail with stepped pickets through top rail.



Scalloped double gate - Three rail with pickets through top rail.



Three rail with pickets through top rail.

## RELIABLE THE FENCE PEOPLE

283 Salem Street • Woburn, MA 01801 850 E. Industrial Park Dr. #4 • Manchester, NH 03109 (800) 321-9363

www.ReliableFencing.com

## RELIABLE has been the #1 Name in Fence for Over 70 Years!



Three rail with alternating lower pickets. Shown with granite posts (optional).



Three rail flush top.



Three rail flush top. Shown with arched gate (optional).



Three rail flush top. Shown with arched gate and granite posts (both optional).