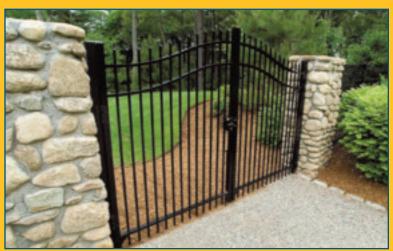

## GORGEOUS ORNAMENTAL ALUMINUM FENCES TO ENHANCE YOUR PROPERTY!

Two rail flush top.

Arched double gate - Three rail with pickets through top rail.

Three rail flush top with alternating lower pickets.

Three rail with stepped pickets through top rail.

Scalloped double gate - Three rail with pickets through top rail.

Three rail with pickets through top rail.