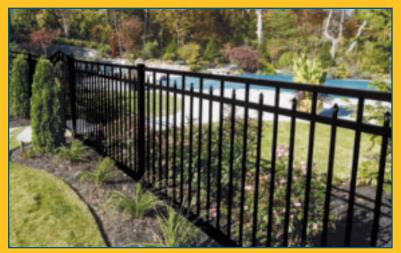

## RELIABLE has been the #1 Name in Fence for Over 70 Years!

Three rail with alternating lower pickets. Shown with granite posts (optional).

Three rail flush top.

Three rail flush top. Shown with arched gate (optional).