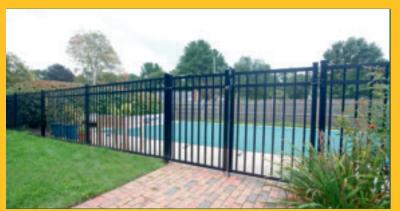

## RELIABLE has been the #1 Name in Fence for Over 70 Years!

Three rail with alternating lower pickets. Shown with granite posts (optional).

Three rail flush top.

Three rail flush top. Shown with arched gate (optional).