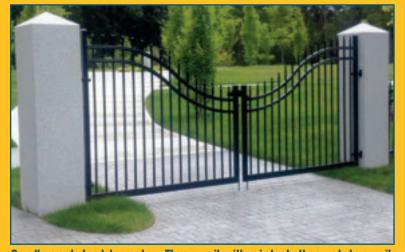

## GORGEOUS ORNAMENTAL ALUMINUM FENCES TO ENHANCE YOUR PROPERTY!

Two rail flush top.

Arched double gate - Three rail with pickets through top rail.

Three rail flush top with alternating lower pickets.

Three rail with stepped pickets through top rail.