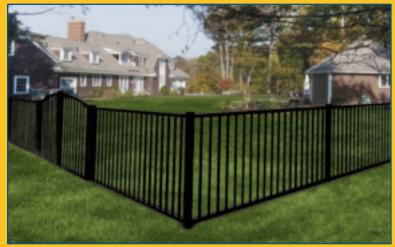

## GORGEOUS ORNAMENTAL ALUMINUM FENCES TO ENHANCE YOUR PROPERTY!

Two rail flush top.

Arched double gate - Three rail with pickets through top rail.

Three rail flush top with alternating lower pickets.

Three rail with stepped pickets through top rail.