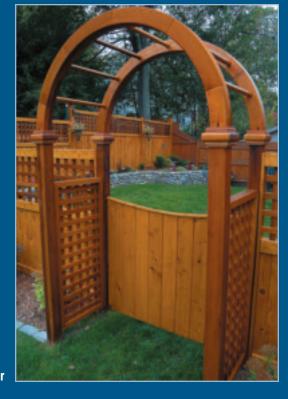

## Reliable has been the #1 Name in Fence for Over 70 Years!

Universal Board & Diagonal Lattice

Split-Rail Post & Rail

Round-top Arbor

**Universal Board & Square Lattice** 

**Universal Board & Closed-top Baluster** 