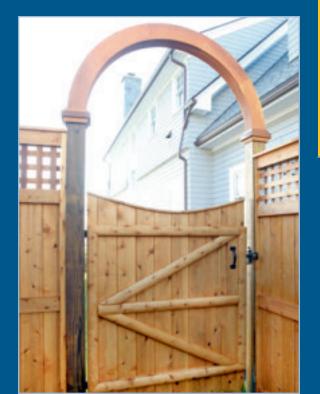

## Reliable has been the #1 Name in Fence for Over 70 Years!

Universal Board & Diagonal Lattice

Split-Rail Post & Rail

Round-top Arbor

**Universal Board & Square Lattice** 

**Universal Board & Closed-top Baluster** 