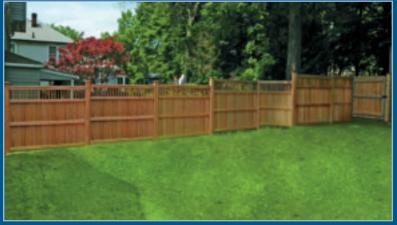

## Reliable has been the #1 Name in Fence for Over 70 Years!

Universal Board & Diagonal Lattice

Split-Rail Post & Rail

Round-top Arbor

**Universal Board & Square Lattice** 

**Universal Board & Closed-top Baluster** 