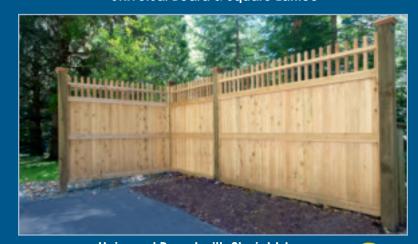

Square Post & Rail

Pound Poet & Pail

Universal Board with Straight-top
Open Baluster

Open Baluster

English Garden 3" Square Lattice

Horizontal Spaced Board

283 Salem Street • Woburn, MA 0180 (800) 321-9363 Mon-Fri 8-5, Sat 8-Noo www.ReliableFencing.com