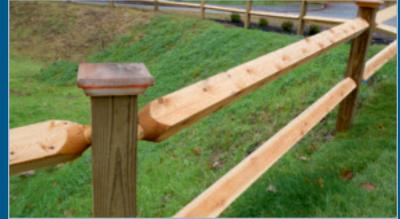

## Reliable has been the #1 Name in Fence for Over 70 Years!

Universal Board & Diagonal Lattice

Split-Rail Post & Rail

Round-top Arbor

**Universal Board & Square Lattice** 

**Universal Board & Closed-top Baluster** 