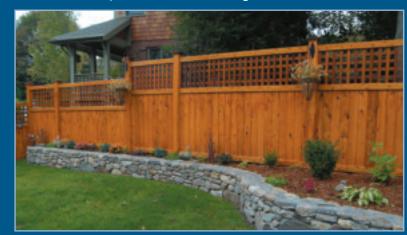

## Reliable has been the #1 Name in Fence for Over 70 Years!

Universal Board & Diagonal Lattice

Split-Rail Post & Rail

Round-top Arbor

**Universal Board & Square Lattice** 

**Universal Board & Closed-top Baluster** 