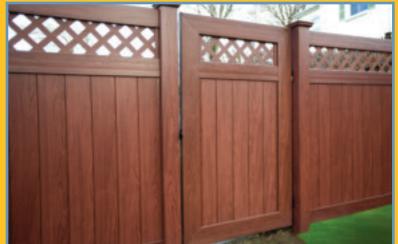

## BEAUTIFUL ILLUSIONS COLORED VINYL FENCES

**Black Privacy & Square Lattice** 

**Hunter Green Privacy** 

**Rosewood Woodgrain Privacy & Diagonal Lattice** 

Walnut Woodgrain Privacy

**Illusions Black Stepped Baluster** 