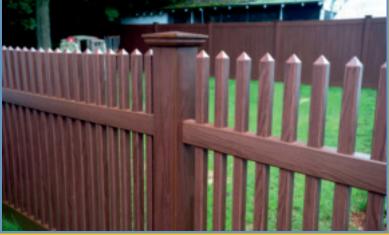

## BEAUTIFUL ILLUSIONS COLORED VINYL FENCES

**Black Privacy & Square Lattice** 

**Hunter Green Privacy** 

**Rosewood Woodgrain Privacy & Diagonal Lattice** 

Walnut Woodgrain Privacy

**Illusions Black Stepped Baluster** 