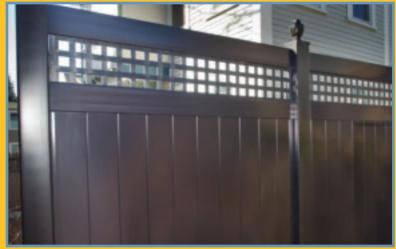

## BEAUTIFUL ILLUSIONS COLORED VINYL FENCES

**Black Privacy & Square Lattice** 

**Hunter Green Privacy** 

**Rosewood Woodgrain Privacy & Diagonal Lattice** 

Walnut Woodgrain Privacy

**Illusions Black Stepped Baluster** 