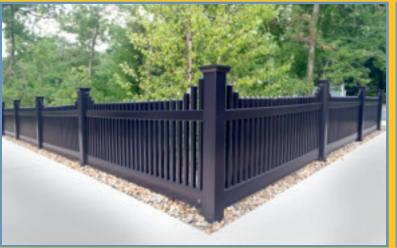

## BEAUTIFUL ILLUSIONS COLORED VINYL FENCES

**Black Privacy & Square Lattice** 

**Hunter Green Privacy** 

**Rosewood Woodgrain Privacy & Diagonal Lattice** 

Walnut Woodgrain Privacy

**Illusions Black Stepped Baluster** 