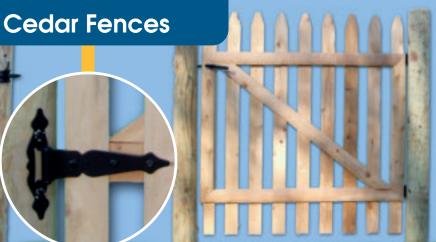

(800) 321-9363 www.ReliableFencing.com







& Round Steel Posts, for Double-Gates wider than 10'

## Your Reliable Gate Hardware Options

## **Aluminum Fences**

**Optional Pool-code Magna** Latch with Self-closing Hinges

~~~~~~

## **Chain link Fences**

**Optional Pool-code** Plunger Latch with Spring (Self-closing)

Mana

283 Salem Street Woburn, MA 01801 850 E. Industrial Park Dr. #4 Manchester, NH 03109











Standard Hardware for Wood-Frame Gates that open out with Round Posts (Inside View)



Standard Hardware for Wood-Frame Gates that open in with Square Posts (Inside View)



Optional Pool-code Self-closing Hardware for Split Rail Gates