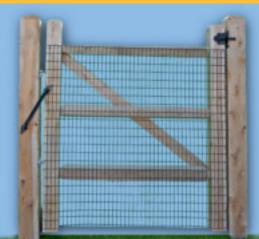

Standard Hardware for Wood-Frame Gates that open in with Square Posts (Inside View)

Optional Pool-code Self-closing Hardware for Split Rail Gates