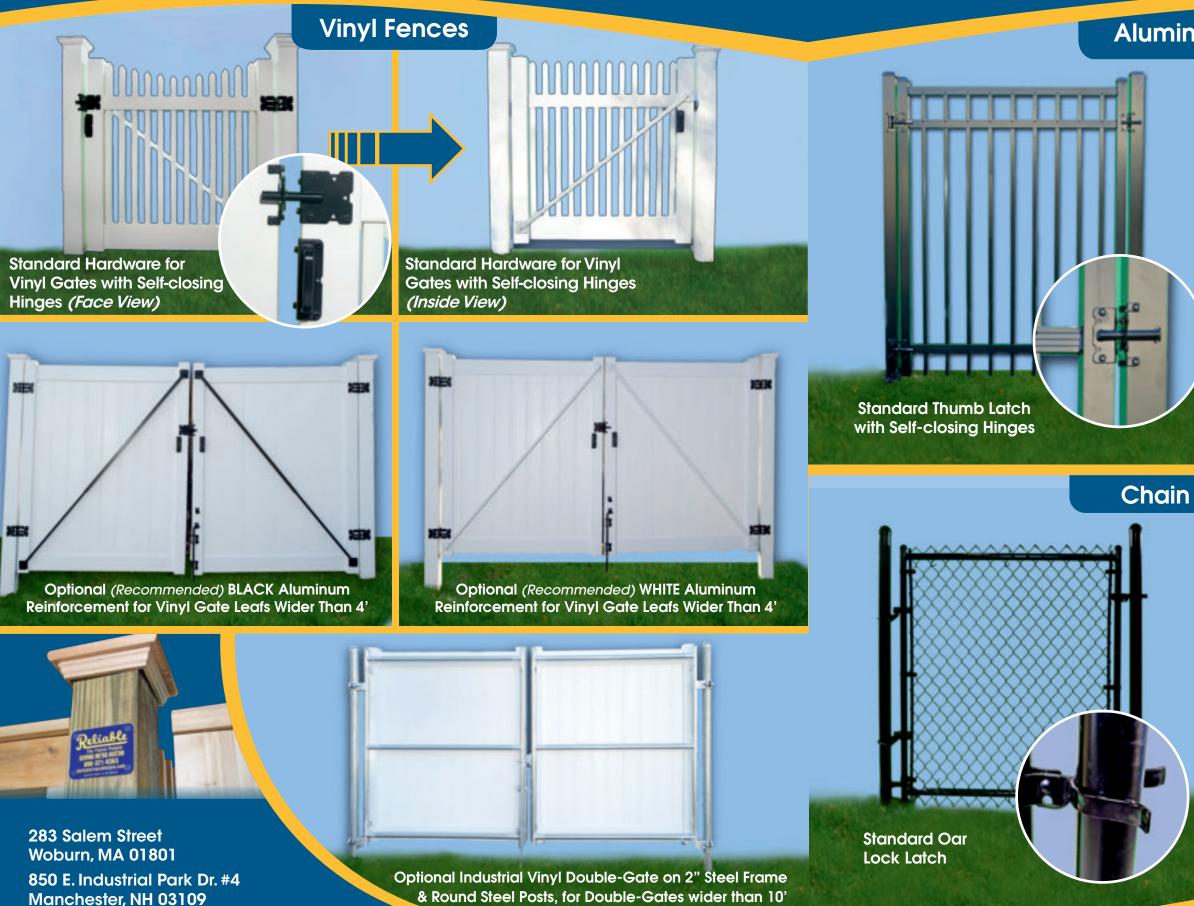

(800) 321-9363 www.ReliableFencing.com

& Round Steel Posts, for Double-Gates wider than 10'

## Your Reliable Gate Hardware Options

## **Aluminum Fences**

**Optional Pool-code Magna** Latch with Self-closing Hinges

~~~~~~

## **Chain link Fences**

**Optional Pool-code** Plunger Latch with Spring (Self-closing)

Mana

283 Salem Street Woburn, MA 01801 850 E. Industrial Park Dr. #4 Manchester, NH 03109

Standard Hardware for Wood-Frame Gates that open out with Round Posts (Inside View)