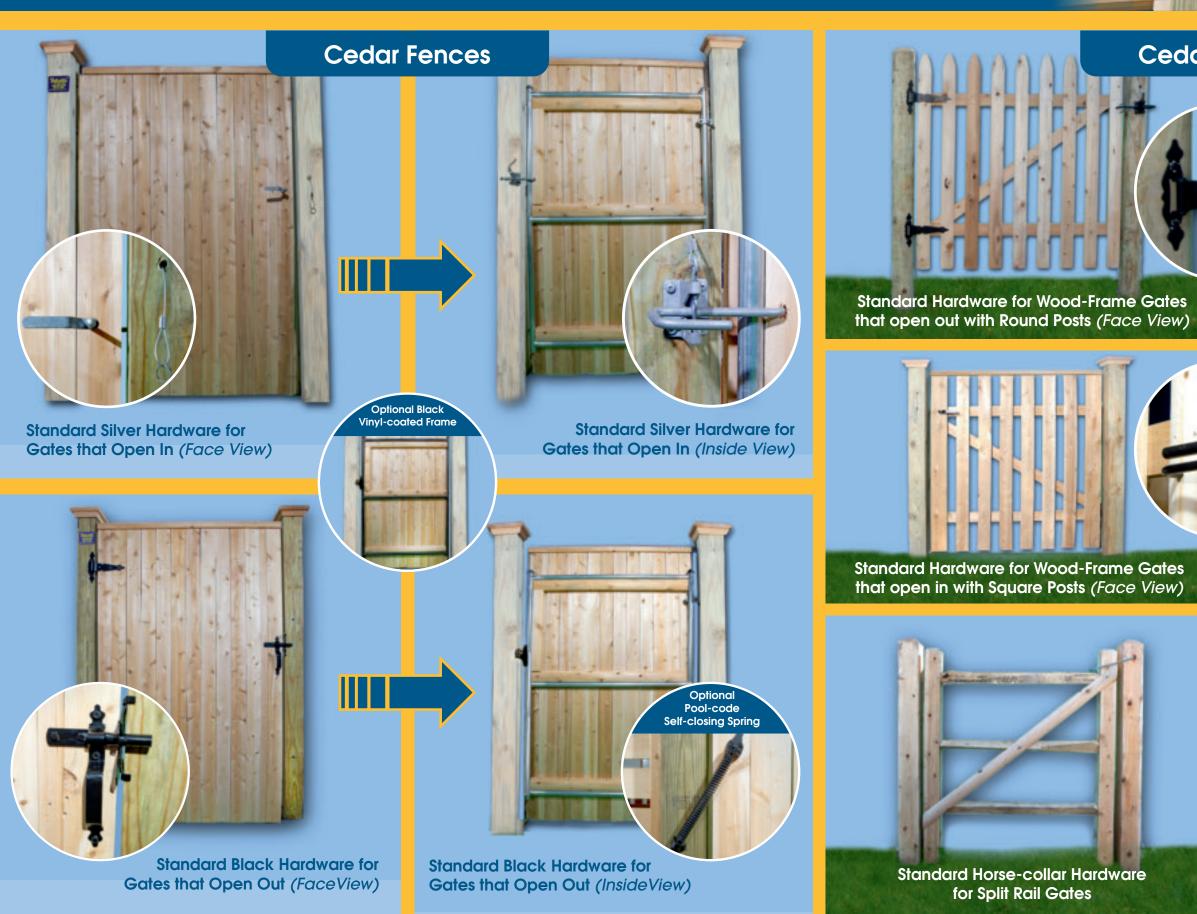

Standard Hardware for Wood-Frame Gates that open in with Square Posts (Inside View)

Optional Pool-code Self-closing Hardware for Split Rail Gates