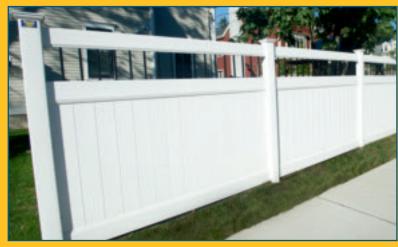

So don't be fooled by false promises and inferior quality.

Spaced Board

Vinyl Arbor

**Solid Privacy** 

Straight Top Baluster

Solid Privacy & Lattice

Persimmon (Privacy with Aluminum Baluster)

Solid Privacy with Straight-top Open Baluster