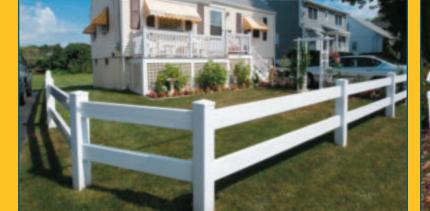

## Reliable has been the #1 Name in Fence for Over 70 Years!

Solid Privacy (Tan color)

Tan and White Privacy and Diagonal Lattice

Open Picket (spade cap)

3-Rail Post and Rail

Solid Privacy with Scalloped **Baluster** 