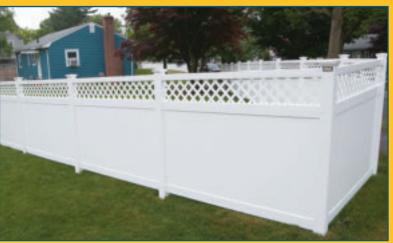

So don't be fooled by false promises and inferior quality.

Spaced Board

Vinyl Arbor

**Solid Privacy** 

Straight Top Baluster

Solid Privacy & Lattice

Persimmon (Privacy with Aluminum Baluster)

Solid Privacy with Straight-top Open Baluster