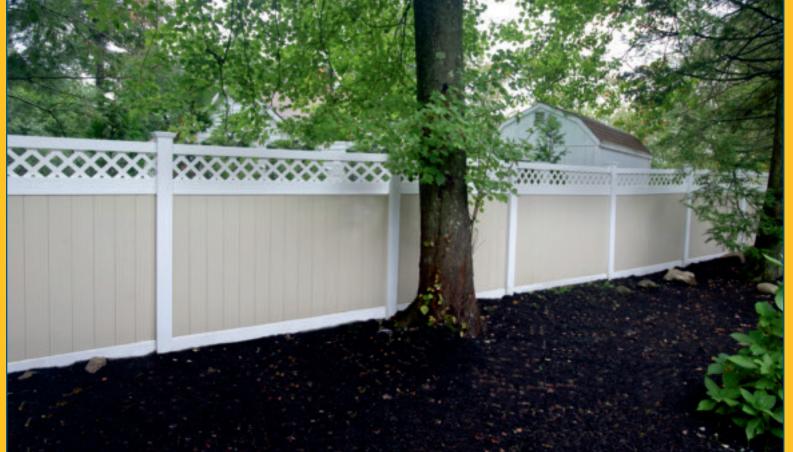

## Reliable has been the #1 Name in Fence for Over 70 Years!

Solid Privacy (Tan color)

Tan and White Privacy and Diagonal Lattice

Open Picket (spade cap)

3-Rail Post and Rail

Solid Privacy with Scalloped **Baluster** 