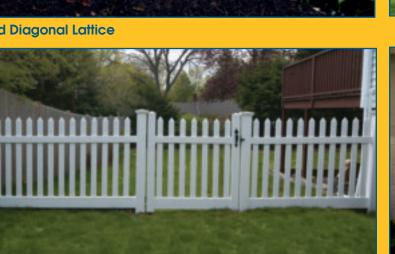

## Reliable has been the #1 Name in Fence for Over 70 Years!

Solid Privacy (Tan color)

Tan and White Privacy and Diagonal Lattice

Open Picket (spade cap)

3-Rail Post and Rail

Solid Privacy with Scalloped **Baluster** 