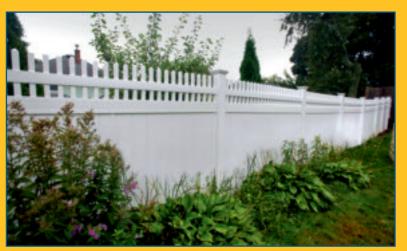

So don't be fooled by false promises and inferior quality.

Spaced Board

Vinyl Arbor

**Solid Privacy** 

Straight Top Baluster

Solid Privacy & Lattice

Persimmon (Privacy with Aluminum Baluster)

Solid Privacy with Straight-top Open Baluster