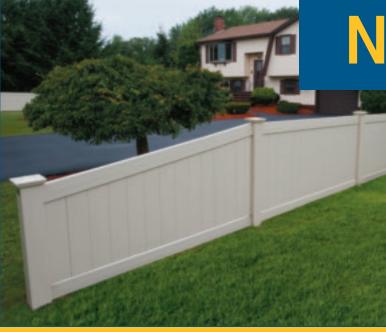

So don't be fooled by false promises and inferior quality.

Spaced Board

Vinyl Arbor

**Solid Privacy** 

Straight Top Baluster

Solid Privacy & Lattice

Persimmon (Privacy with Aluminum Baluster)

Solid Privacy with Straight-top Open Baluster