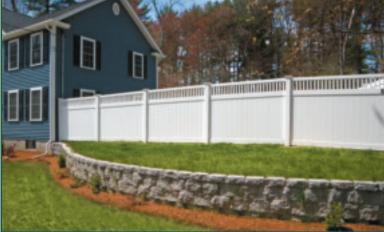

## Reliable has been the #1 Name in Fence for Over 70 Years!

Solid Privacy (Tan color)

Tan and White Privacy and Diagonal Lattice

Open Picket (spade cap)

3-Rail Post and Rail

Solid Privacy with Scalloped **Baluster** 