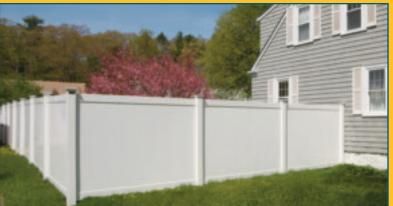

So don't be fooled by false promises and inferior quality.

Spaced Board

Vinyl Arbor

**Solid Privacy** 

Straight Top Baluster

Solid Privacy & Lattice

Persimmon (Privacy with Aluminum Baluster)

Solid Privacy with Straight-top Open Baluster