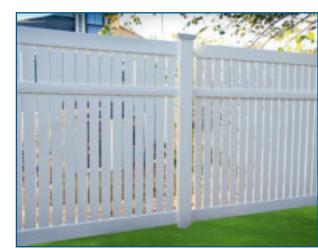

So don't be fooled by false promises and inferior quality.

Spaced Board

Vinyl Arbor

**Solid Privacy** 

Straight Top Baluster

Solid Privacy & Lattice

Persimmon (Privacy with Aluminum Baluster)

Solid Privacy with Straight-top Open Baluster