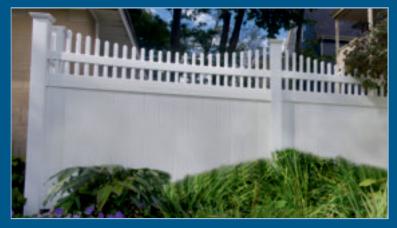

# **High Quality Fences to Protect, Beautify & Enhance Your Property**

**Universal Board** 

Walnut Woodgrain Vinyl Privacy

White Vinyl Privacy and Scolloped Baluster

**Black Vinyl Chain Link** 

**Ornamental Aluminum** 